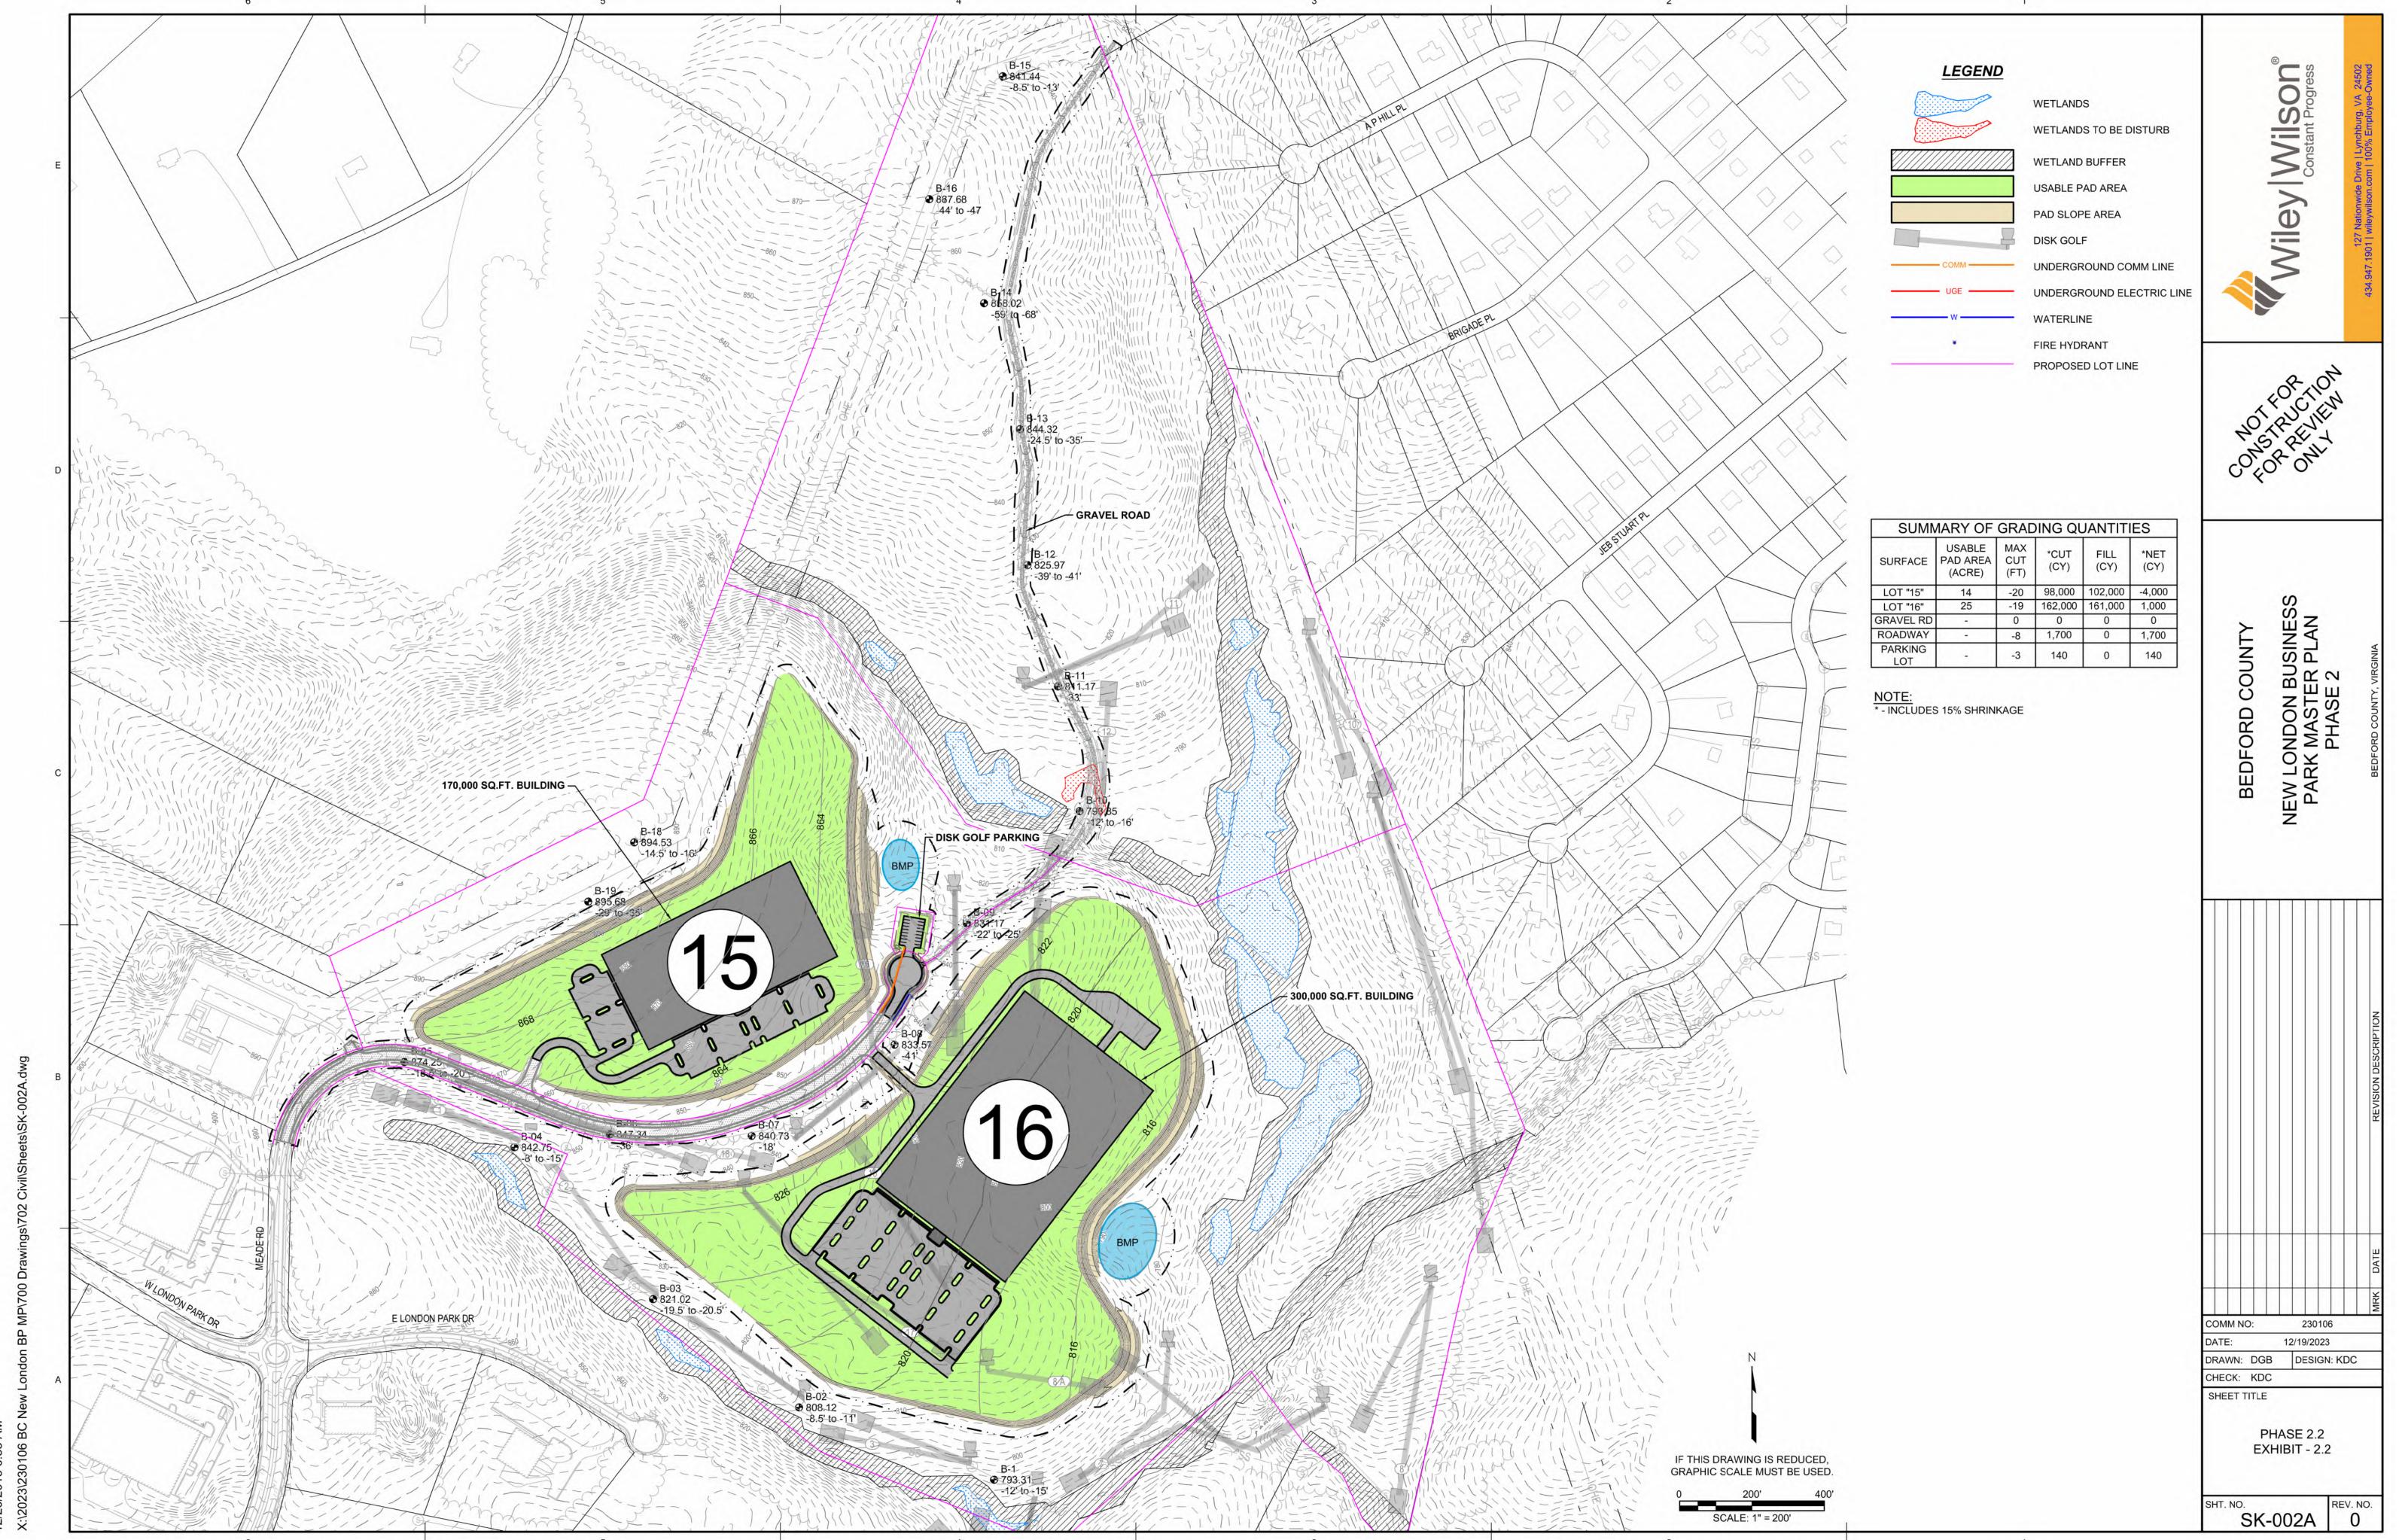

#### **SUMMARY**

At the January 2024 EDA meeting the Board approved of staff applying for a Virginia Business Ready Sites Program grant to extend Meade Road and further develop two lots in Phase 2 of the New London Business & Technology Center.

The VBRSP application was broken down into phases. Phase 2.1 as presented would extend Meade Road and sidewalks to 100' beyond the entrance of lot 16, add lighting from the roundabout to the end of the new extension, and add a new gravel parking lot for trail and disc golf course. VEDP recommended not extending the road to completion due to it being a mitigating factor in future VBRSP grants where there is currently a 50-acre minimum for site development.

In August the VEDP awarded the EDA a \$1.5 million grant to extend the gravel portion of Meade Road and clear and grub to lots (15 and 16), as well as extend utilities as funds are available.

The TRRC has this project under consideration and our request for \$750,000 will be on its September meeting agenda.

This layout as presented, and the project awarded by the state, will force moving several of the disc golf holes that are currently along the Meade Road extension as well as on Lot 16.

We will discuss the future of Phase 2 and inclusion of disc golf in plans as desired by the EDA.

Attached: Preliminary phase 2.1 plans as presented to the VEDP.