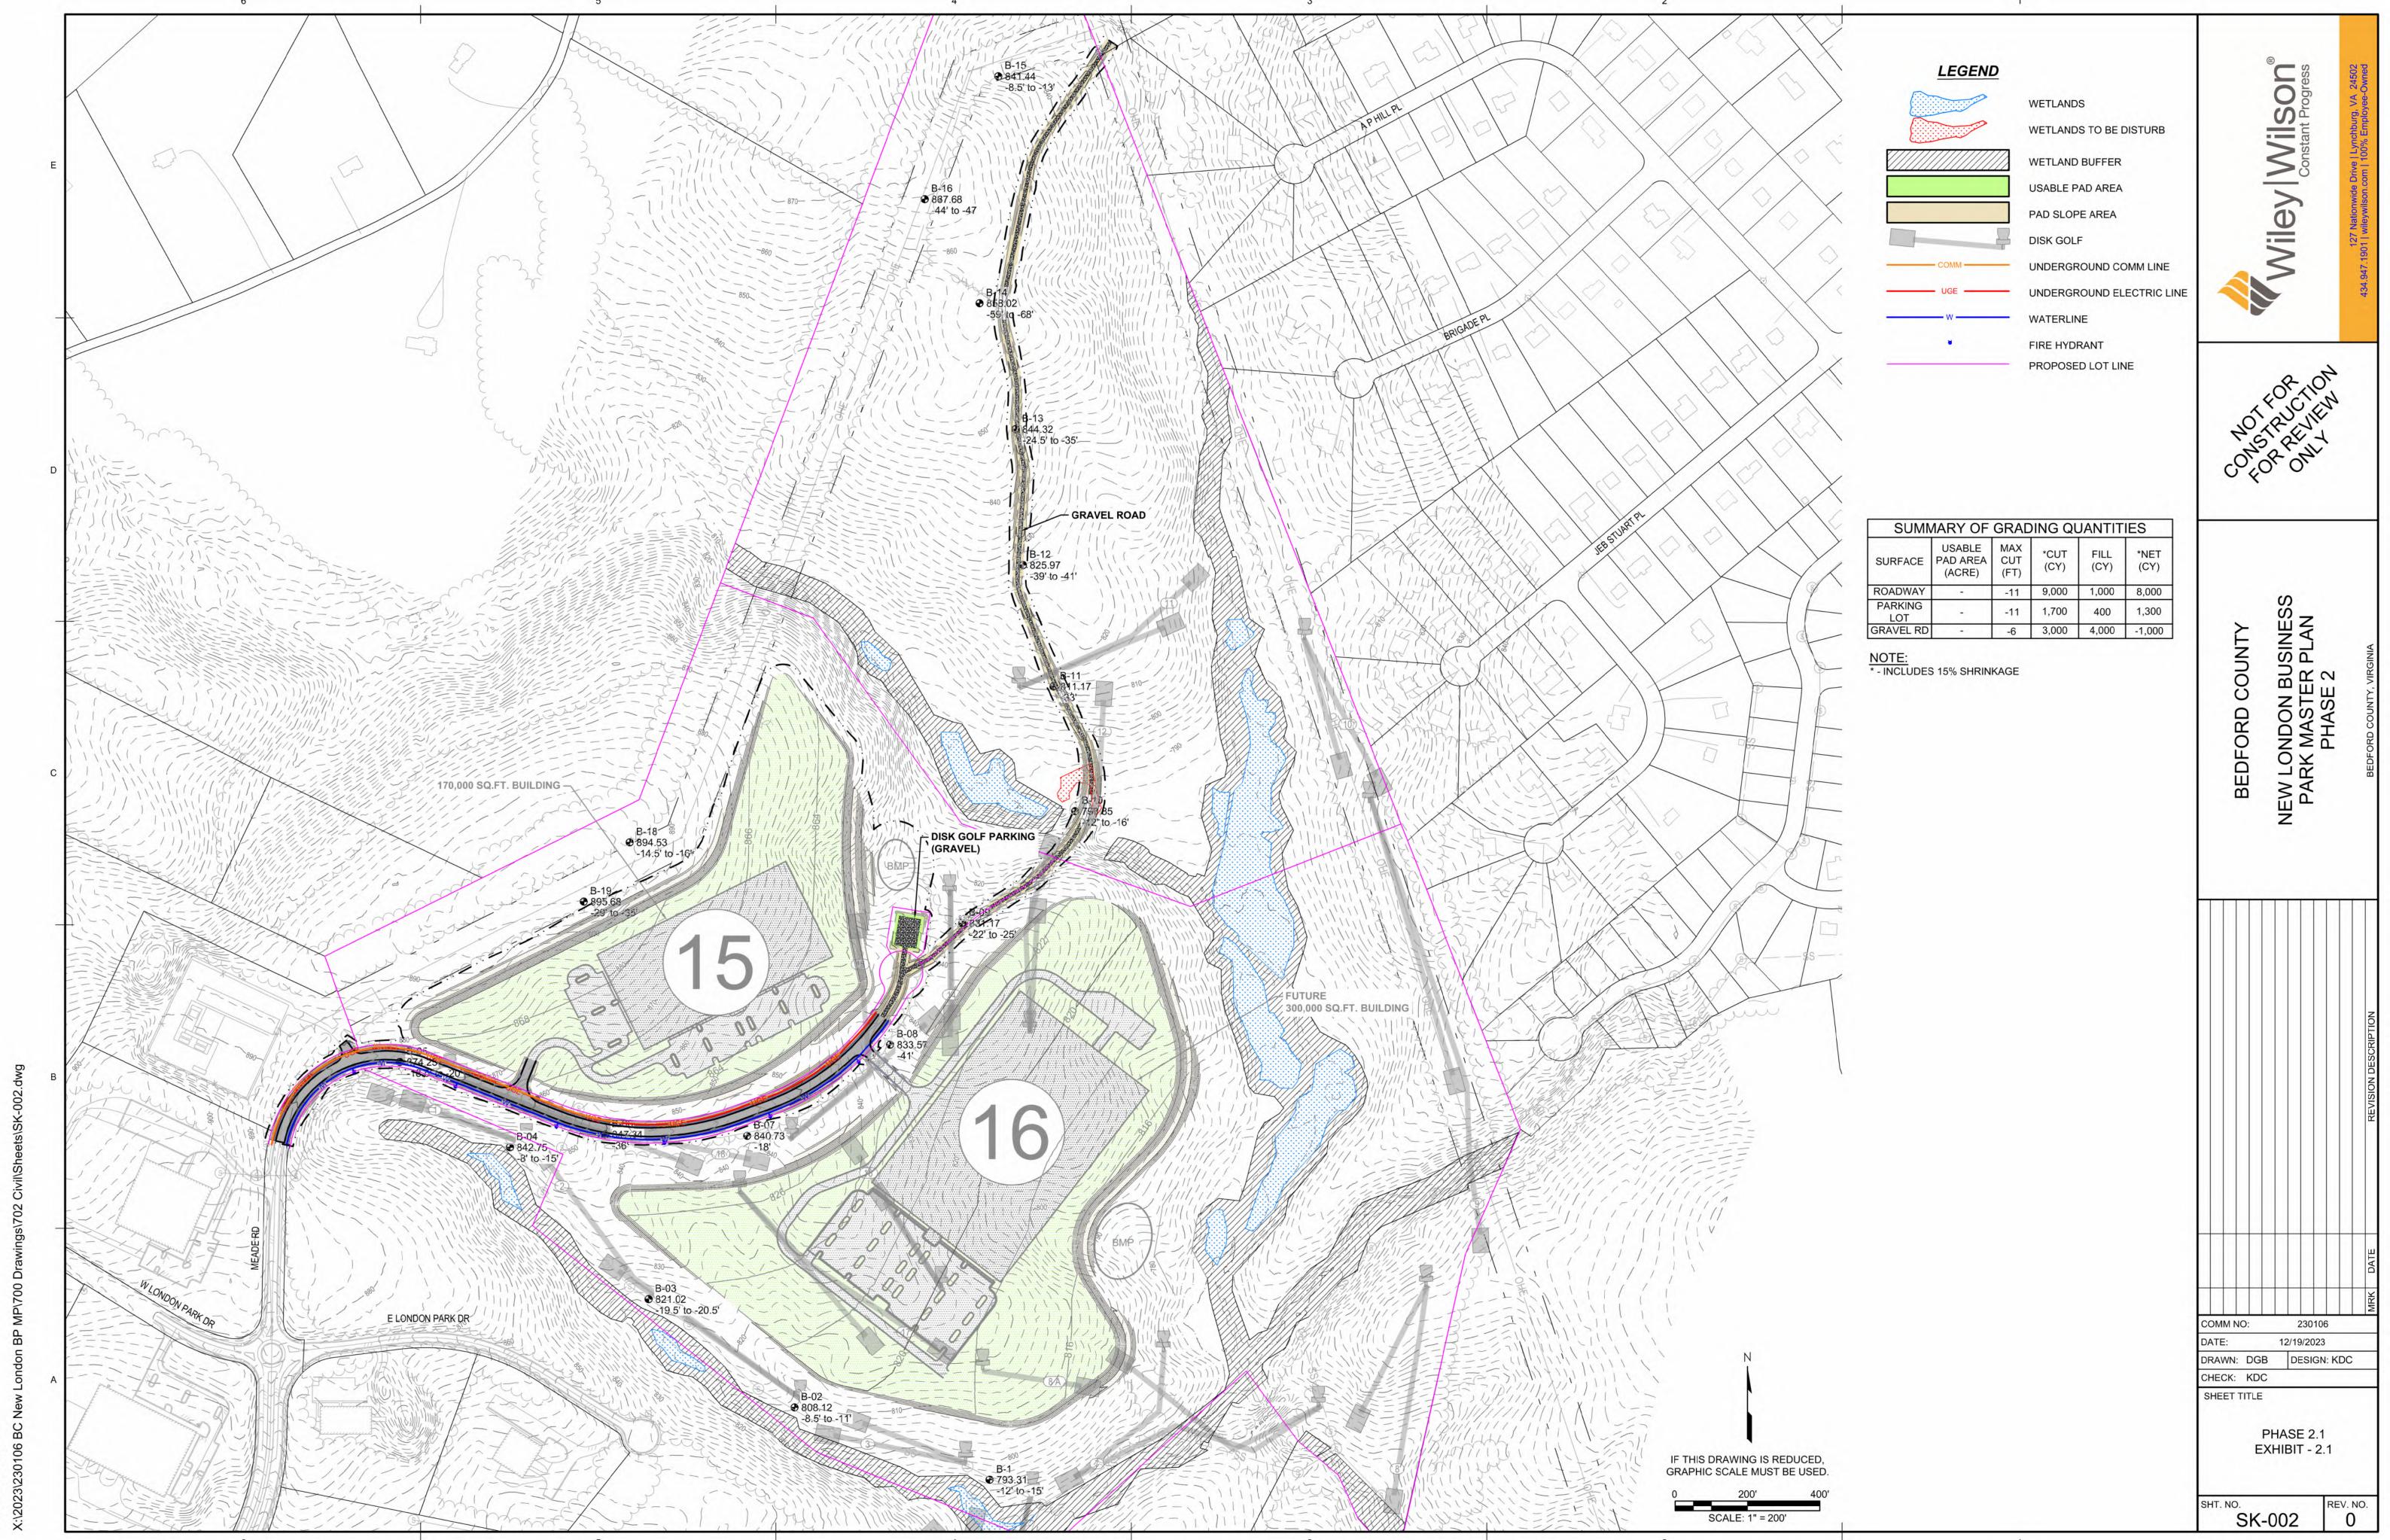

#### **SUMMARY**

At the January 2024 EDA meeting the Board approved of staff applying for a Virginia Business Ready Sites Program grant to extend Meade Road and further develop two lots in Phase 2 of the New London Business & Technology Center.

The VBRSP application was broken down into phases. Phase 2.1 as presented would extend Meade Road and sidewalks to 100' beyond the entrance of lot 16, add lighting from the roundabout to the end of the new extension, and add a new gravel parking lot for trail and disc golf course. VEDP recommended not extending the road to completion due to it being a mitigating factor in future VBRSP grants where there is currently a 50-acre minimum for site development.

In August the VEDP awarded the EDA a \$1.5 million grant to extend the gravel portion of Meade Road and clear and grub to lots (15 and 16), as well as extend utilities as funds are available.

The TRRC has this project under consideration and our request for \$750,000 will be on its September meeting agenda.

This layout as presented, and the project awarded by the state, will force moving several of the disc golf holes that are currently along the Meade Road extension as well as on Lot 16.

We will discuss the future of Phase 2 and inclusion of disc golf in plans as desired by the EDA.

Attached: Preliminary phase 2.1 plans as presented to the VEDP.