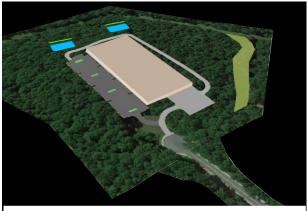

## Transportation:

• Located on US 460, 10 miles to regional airport, 35 miles from Interstate 81

Example of a 120,000 sq. ft. building lot layout.

Example of a 200,000 sq. ft. building lot layout