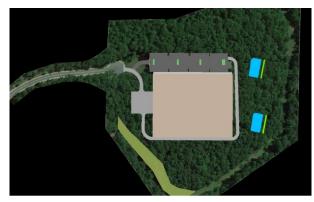

## Transportation:

• Located on US 460, 10 miles to regional airport, 35 miles from Interstate 81

Example of a 120,000 sq. ft. building lot layout.

Example of a 200,000 sq. ft. building lot layout