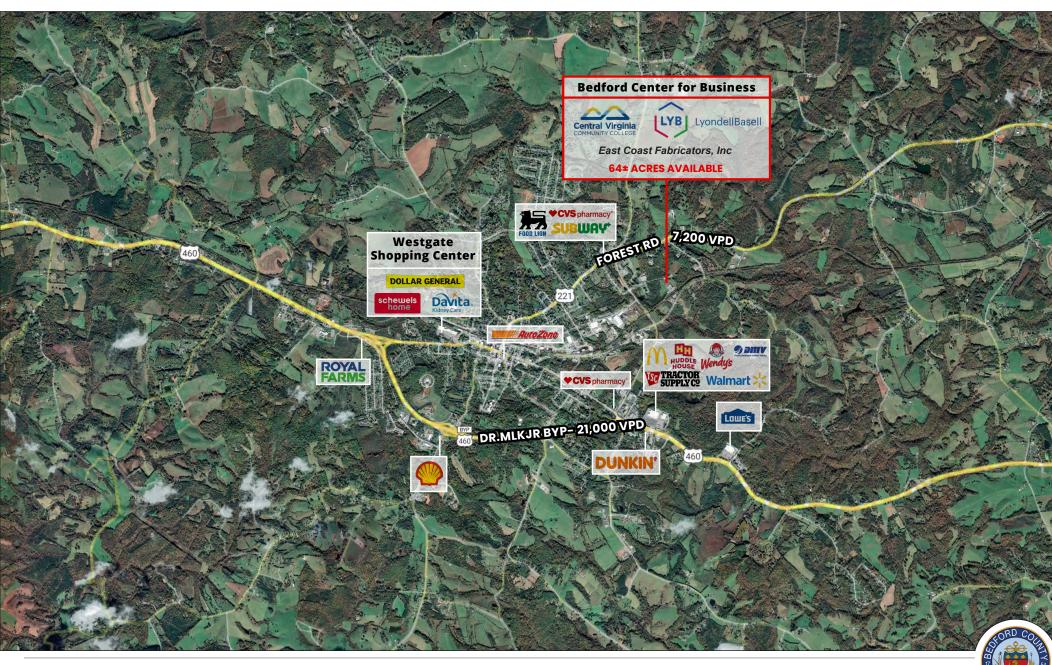

### **Market Aerial**

**BEDFORD CENTER FOR BUSINESS** 

#### BEDFORD CENTER FOR BUSINESS

**The Bedford Center for Business** is a premier Gigapark conveniently located between the population centers of Roanoke and Lynchburg in the Town of Bedford, VA.

The park is 64± acres with available lots ranging from 3 to 37 acres. The property is owned by the Bedford County Economic Development Authority and is fully served with public water, sewer, streetlights and underground utilities. High speed broadband serves the park with a 400 Gigabyte-per-second backbone.

### **LOCATION**

State Route 122 between Route 221 and Route 460 in the Town of Bedford, Virginia. 20 miles to Lynchburg Regional Airport and Lynchburg, VA. 27 miles to interstate 81 just north of Roanoke.

### **SITE FEATURES**

- 64± acres with available lots ranging from 3 to 37 acres
- Central Virginia Community College Bedford Campus on site
- Virginia Enterprise and Opportunity Zone benefits
- County Economic Development Authority owned with incentives