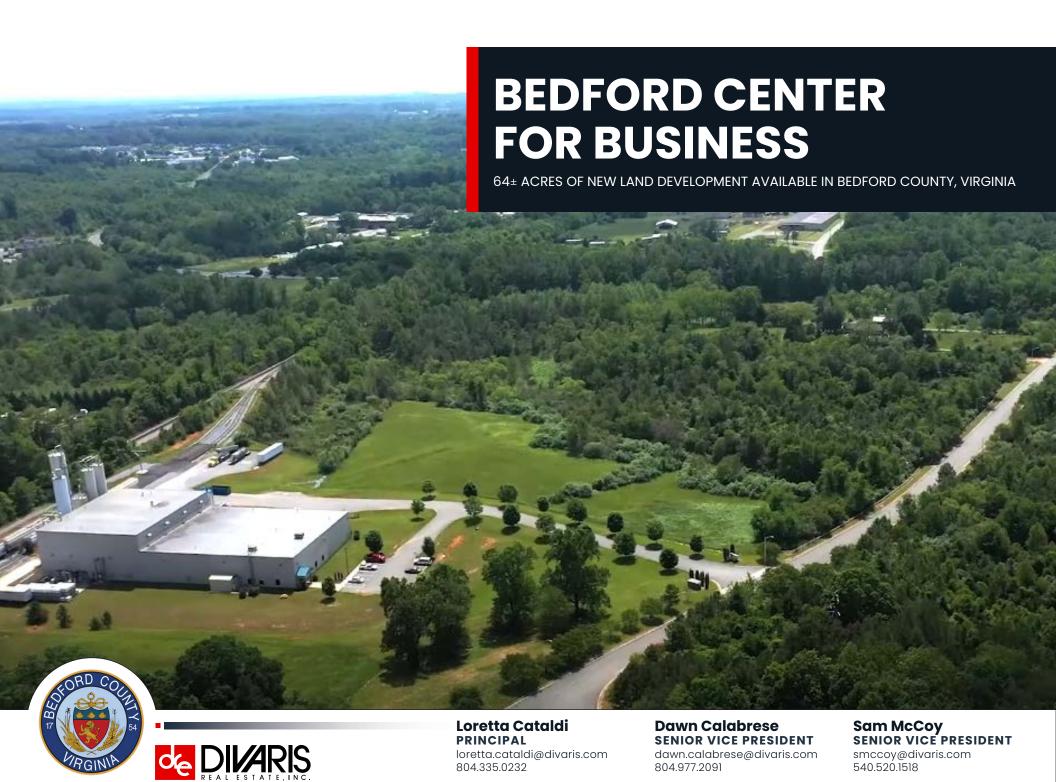

#### BEDFORD CENTER FOR BUSINESS

**The Bedford Center for Business** is a premier Gigapark conveniently located between the population centers of Roanoke and Lynchburg in the Town of Bedford, VA.

The park is 64± acres with available lots ranging from 3 to 37 acres. The property is owned by the Bedford County Economic Development Authority and is fully served with public water, sewer, streetlights and underground utilities. High speed broadband serves the park with a 400 Gigabyte-per-second backbone.

### **SITE FEATURES**

- 64± acres with available lots ranging from 3 to 37 acres
- Central Virginia Community College Bedford Campus on site
- Virginia Enterprise and Opportunity Zone benefits
- County Economic Development Authority owned with incentives