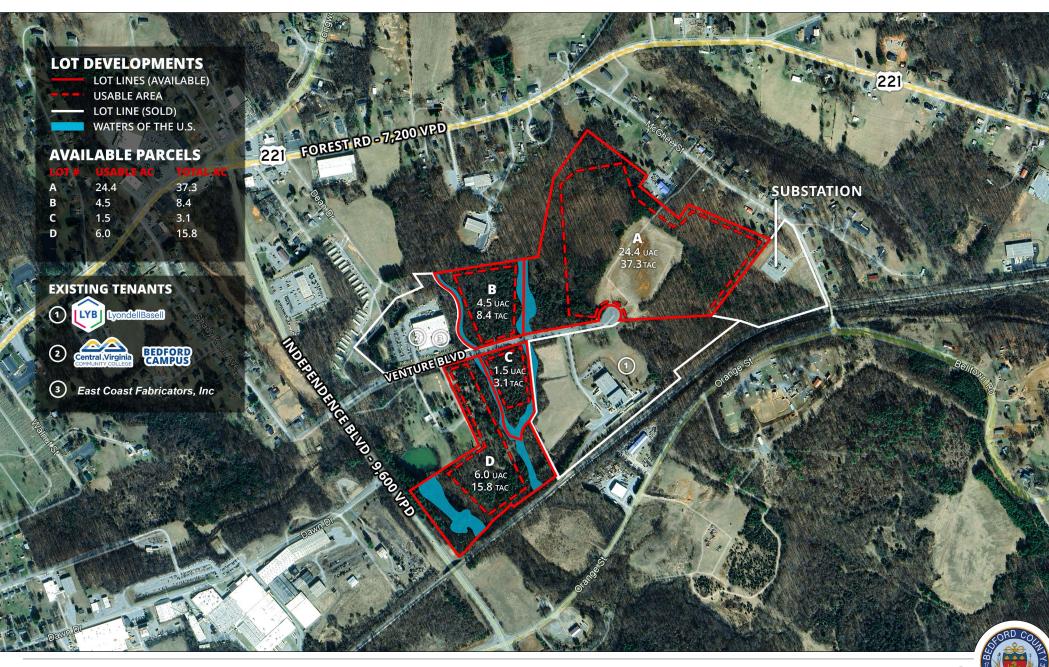

### **Parcels Available**

**BEDFORD CENTER FOR BUSINESS** 

### **SITE FEATURES**

- 64± acres with available lots ranging from 3 to 37 acres
- Central Virginia Community College Bedford Campus on site
- Virginia Enterprise and Opportunity Zone benefits
- County Economic Development Authority owned with incentives