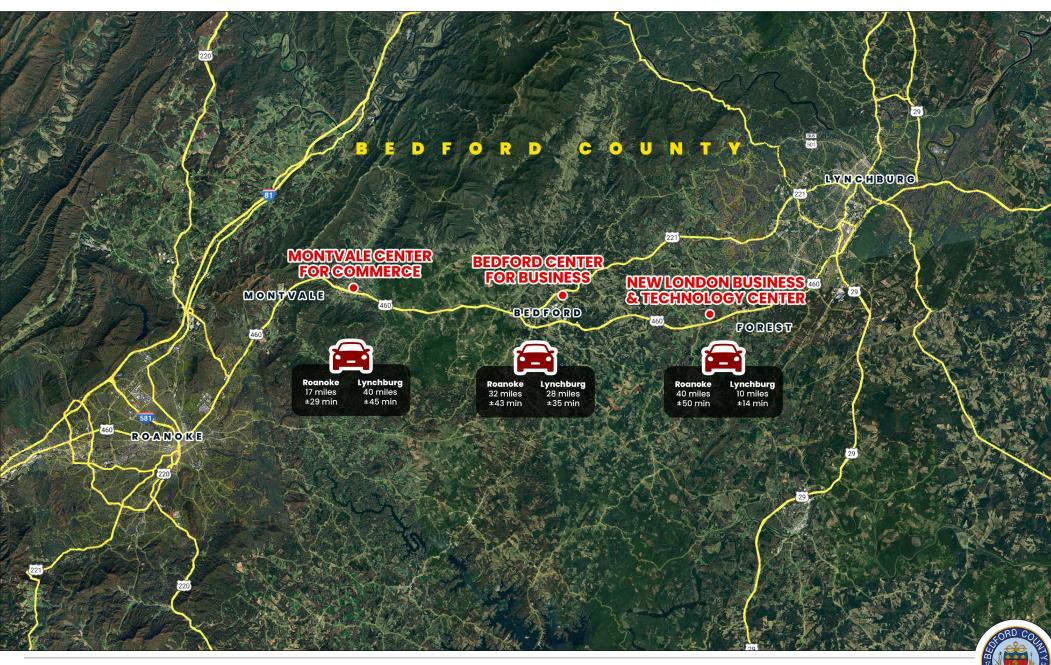

### **LOCATION**

State Route 122 between Route 221 and Route 460 in the Town of Bedford, Virginia. 20 miles to Lynchburg Regional Airport and Lynchburg, VA. 27 miles to interstate 81 just north of Roanoke.

## **Bedford EDA Portfolio**

BEDFORD CENTER FOR BUSINESS