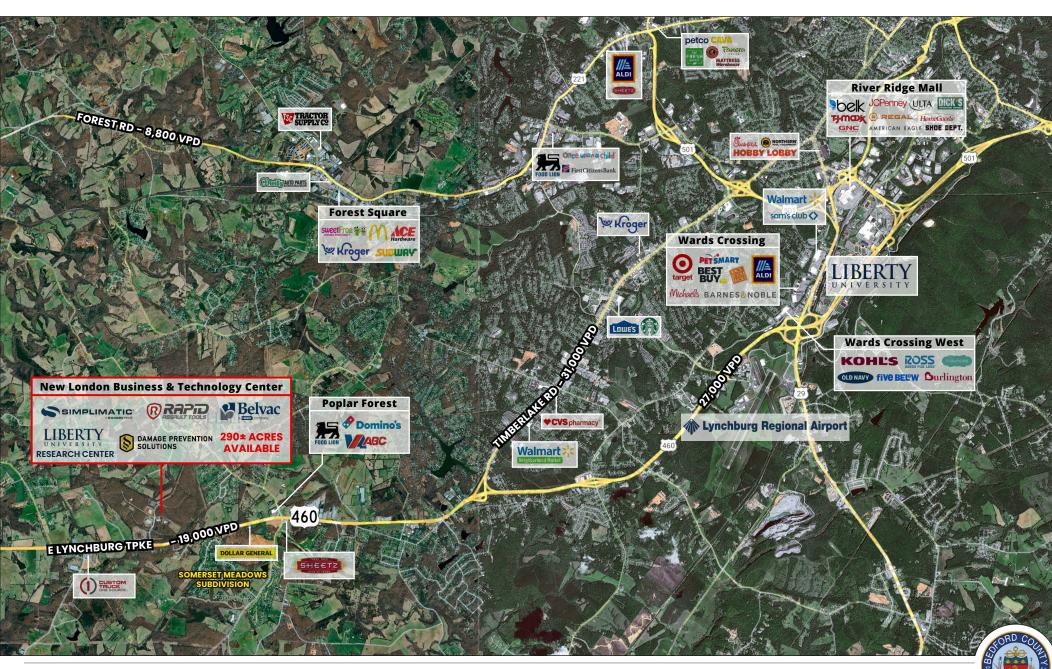

| Machinery & Tools | \$1.20 per \$100 Assessed Value |
| Personal Property | \$1.70 per \$100 Assessed Value |

**Technology Zone incentives available** 

#### **UTILITIES**

- Water & Sewer throughout | Bedford Regional Water Authority
- 12-kV, 3-Phase electric power | Southside Electric Cooperative (SEC)
- Telecom fiber in place at entrance | Mid-Atlantic Broadband
- Other providers with fiber in place | Verizon & Shentel
- Million-gallon water storage tank in service
- Robust, dark fiber infrastructure in place secure and scalable enough to support a datacenter





### **Parcels Available**

**NEW LONDON BUSINESS & TECHNOLOGY CENTER** 





## **Bedford EDA Portfolio**

**NEW LONDON BUSINESS & TECHNOLOGY CENTER** 



## **Market Aerial**

**NEW LONDON BUSINESS & TECHNOLOGY CENTER** 





# **Demographics**



**Source:** *ESRI* (2025)





Loretta Cataldi PRINCIPAL loretta.cataldi@divaris.com 804.335.0232

Dawn Calabrese SENIOR VICE PRESIDENT dawn.calabrese@divaris.com 804.977.2091

Sam McCoy SENIOR VICE PRESIDENT smccoy@divaris.com 540.520.1518