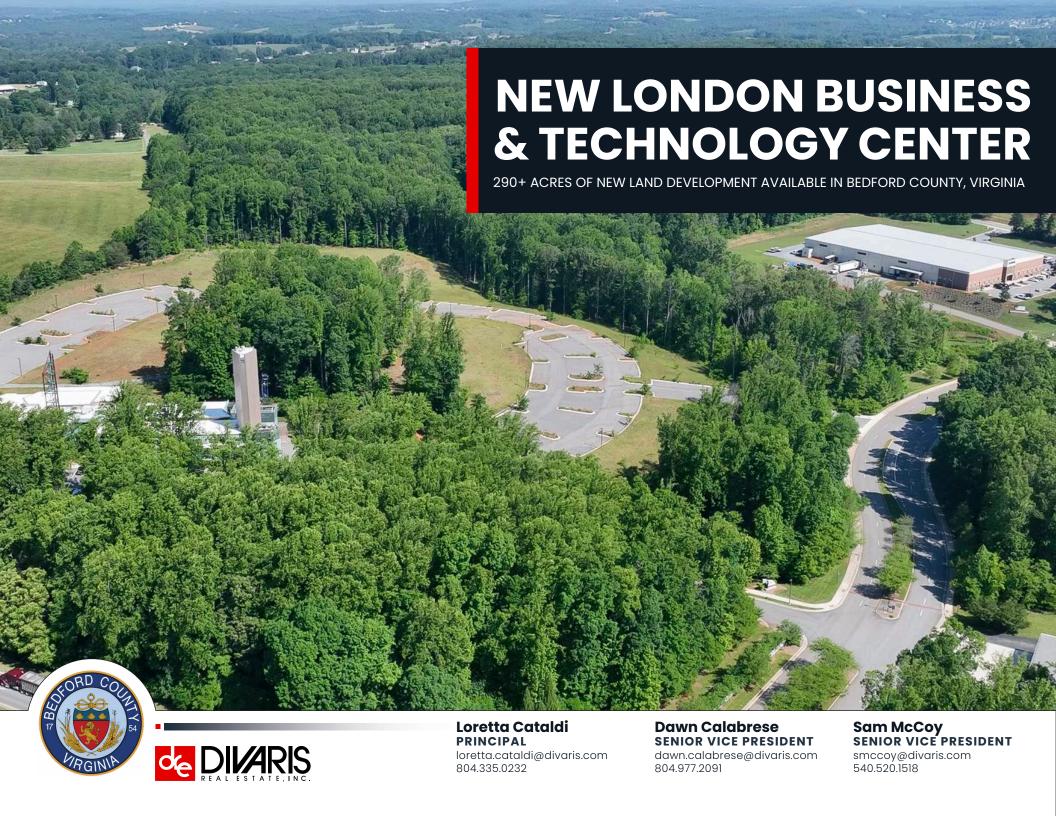

## **Property Overview**

#### **NEW LONDON BUSINESS & TECHNOLOGY CENTER**

Conveniently located at Meade Road in Forest, VA on Route 460, the **New London Business and Technology Center** spans 500± acres, offering walking trails, a disc golf course and aesthetically pleasing lots in the Blue Ridge Mountains for large and small enterprises.