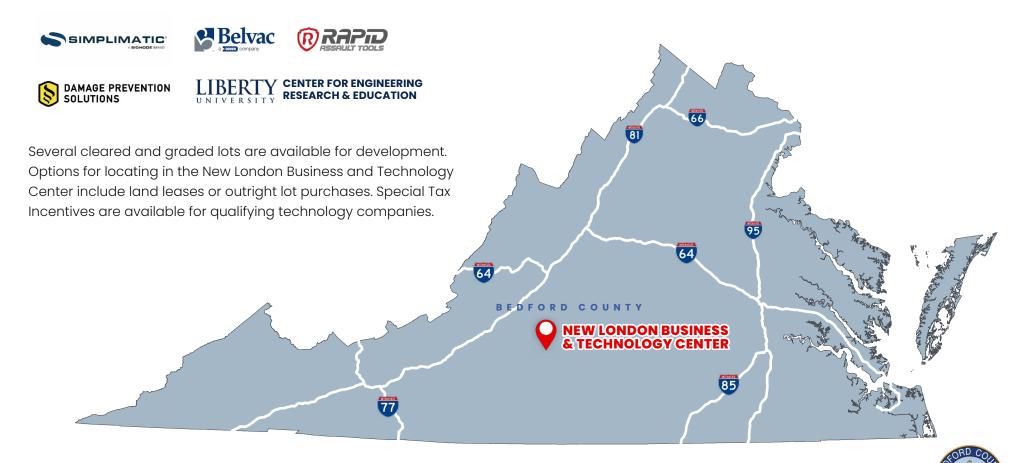

#### LOCATION

US Route 460 and Meade Road in Eastern Bedford County. 10 miles from Lynchburg and Lynchburg Regional Airport. 35 miles from interstate 81.

While the center specializes in technology it welcomes a diverse range of businesses. The center is home to: