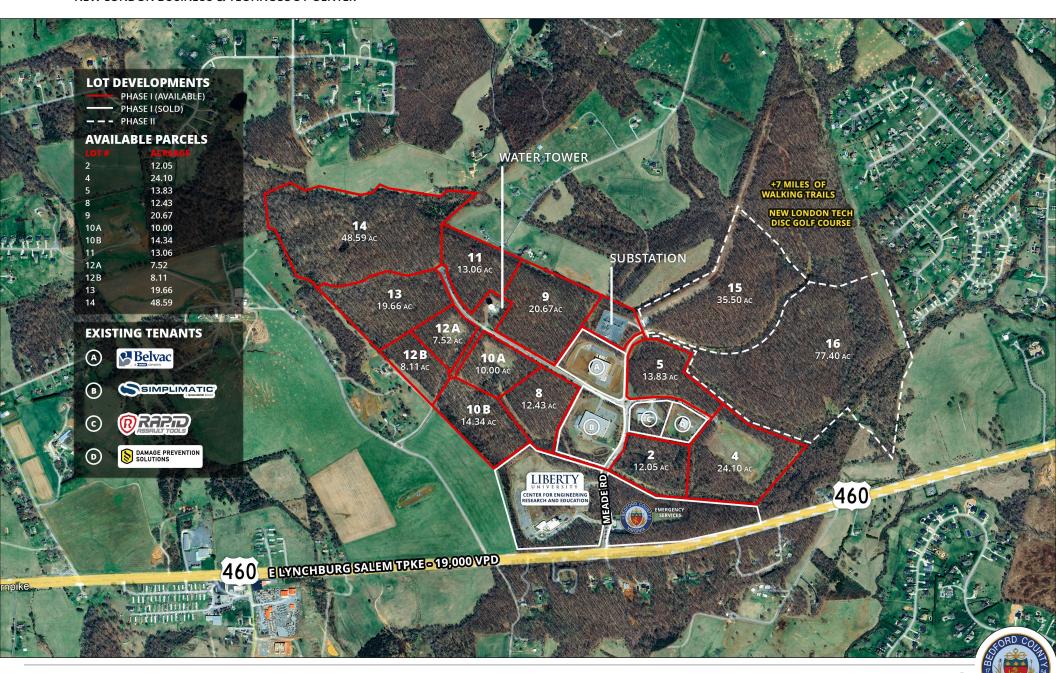

### **Parcels Available**

**NEW LONDON BUSINESS & TECHNOLOGY CENTER** 

#### **SITE FEATURES**

- 500± acres with buffer
- 200± acres designated Virginia Technology Zone
- Parcels ranging from 8-50± acres
- Pad-ready, cleared & graded sites available for 12,000-300,000 sr buildings
- Economic Development Authority owned with incentives