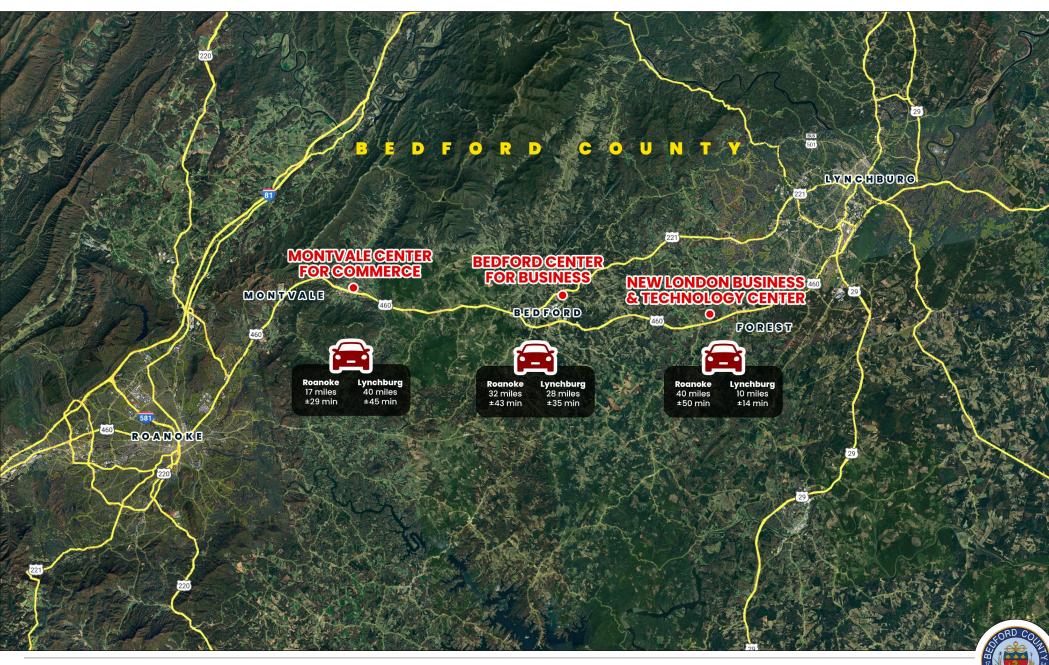

#### LOCATION

US Route 460 and Meade Road in Eastern Bedford County. 10 miles from Lynchburg and Lynchburg Regional Airport. 35 miles from interstate 81.

## **Bedford EDA Portfolio**

**NEW LONDON BUSINESS & TECHNOLOGY CENTER** 