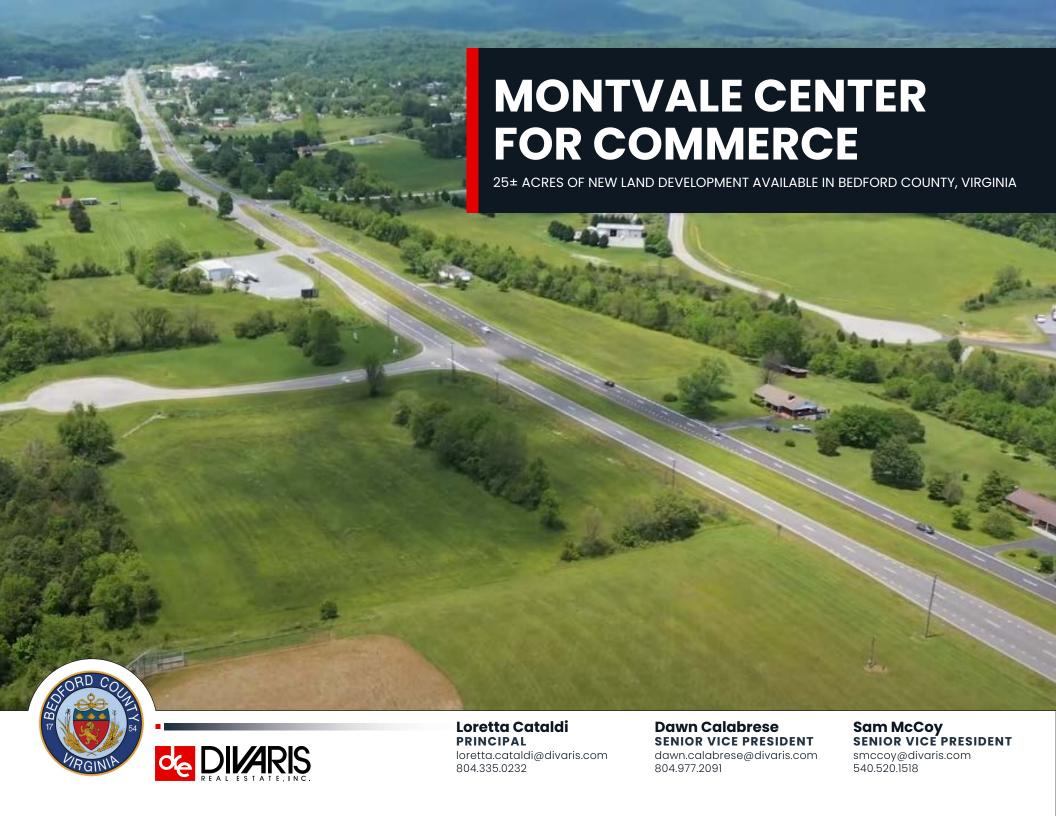

# **Property Overview**

#### MONTVALE CENTER FOR COMMERCE

**The Montvale Center for Commerce** is made up of two distinct business parks in close proximity to one another. The commerce center is an 25± acre site that is commercially zoned.

It is positioned on U.S. 460 in front of a county recreation park and next to the Montvale Elementary School. Across from the commercially zoned property is a 45-acre park designed for noncommercial business and industry.