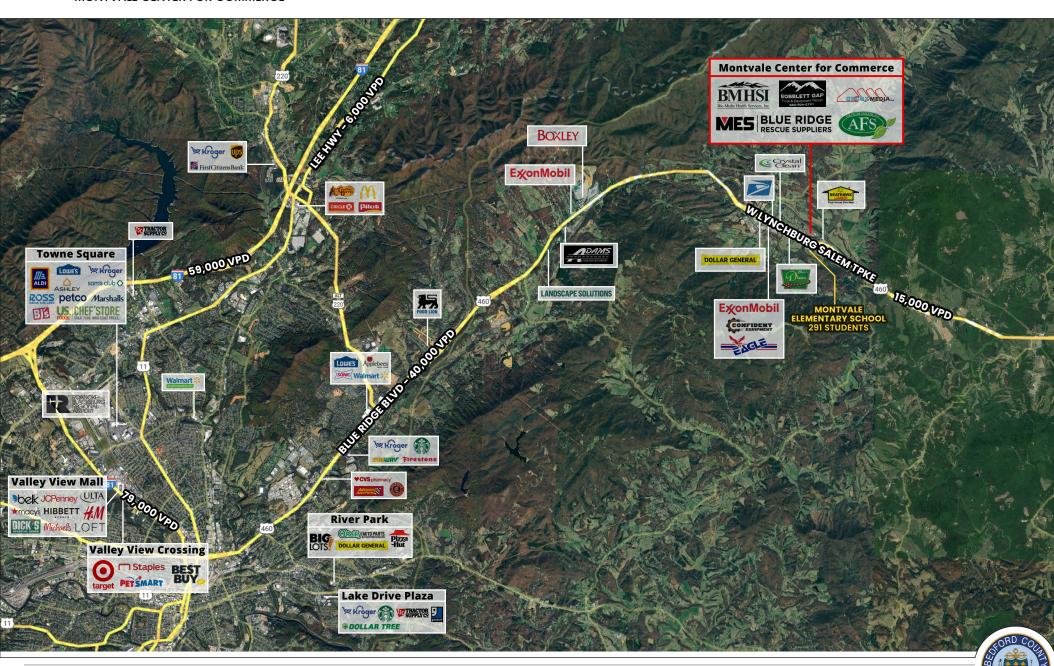

# **Market Aerial**

MONTVALE CENTER FOR COMMERCE

It is positioned on U.S. 460 in front of a county recreation park and next to the Montvale Elementary School. Across from the commercially zoned property is a 45-acre park designed for noncommercial business and industry.

#### LOCATION

On U.S. Route 460 in Western Bedford County, midway between Bedford and Roanoke. 21 miles from interstate 81. Distance to retail: Town of Bedford 10 miles. Blue Ridge 9 miles & Roanoke 18 miles