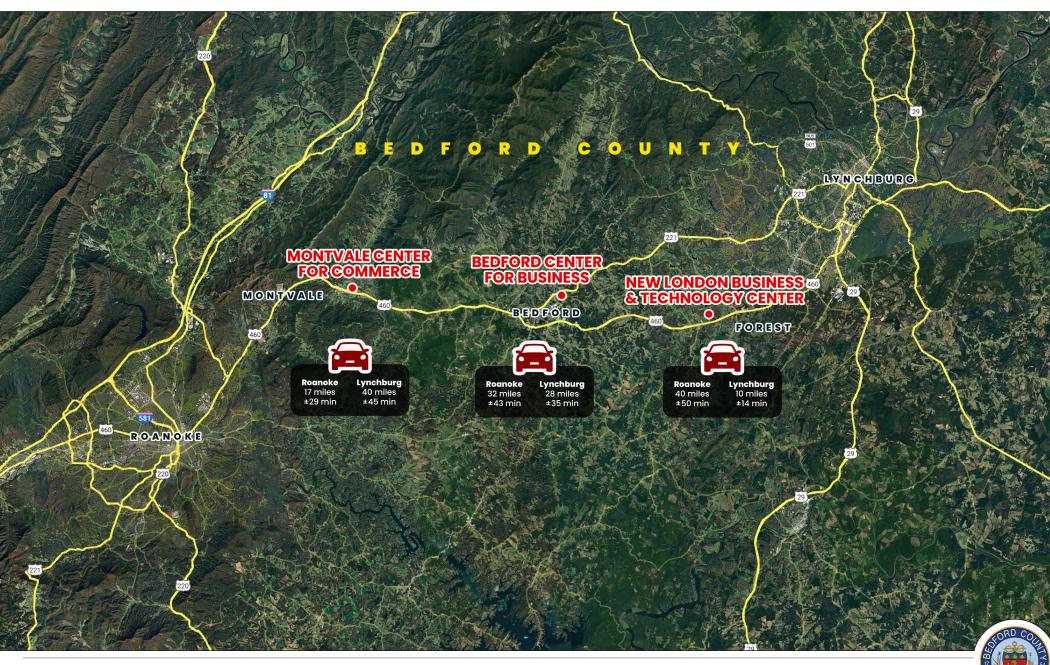

# **Market Aerial**

MONTVALE CENTER FOR COMMERCE

#### LOCATION

On U.S. Route 460 in Western Bedford County, midway between Bedford and Roanoke. 21 miles from interstate 81. Distance to retail: Town of Bedford 10 miles. Blue Ridge 9 miles & Roanoke 18 miles