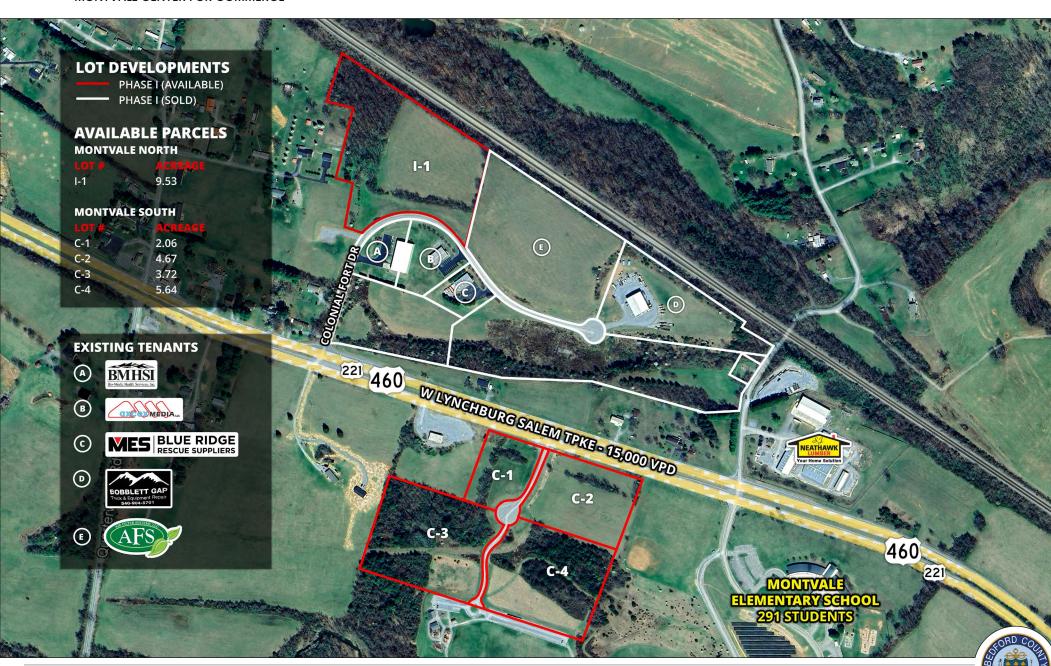

### **Parcels Available**

MONTVALE CENTER FOR COMMERCE

### **MONTVALE SOUTH:**

- 16± acre commercial shopping center
- Prime location for retail development

#### **MONTVALE NORTH:**

- 45± acre business park
- (1) remaining 9.53 acre lot
- Potential building size of 17,500 SF