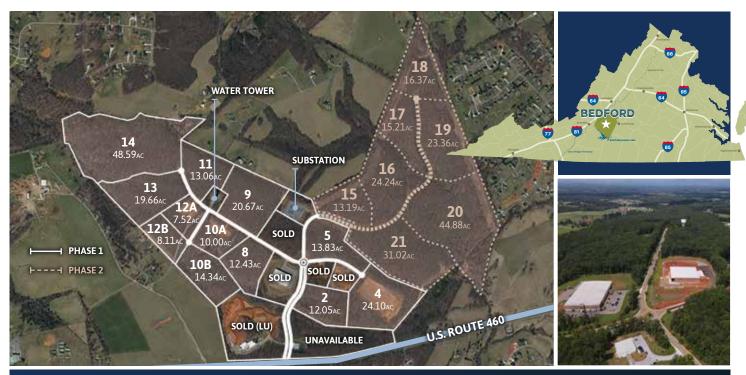

#### SITE:

- 500+ acres with buffer
- 200+ acres designated Virginia Technology Zone
- Parcels ranging from 8 to 50+ acres
- Pad-ready, cleared, and graded sites available for 200,000 - 500,000 sq. ft. building

#### DATA:

- Technology Zone
- EDA owned with incentives
- · Seven miles of walking and biking trails
- · Conservation easements in place
- · Championship disc golf course

#### **ZONING:**

Planned Industrial — allows a variety of business, research, and manufacturing uses