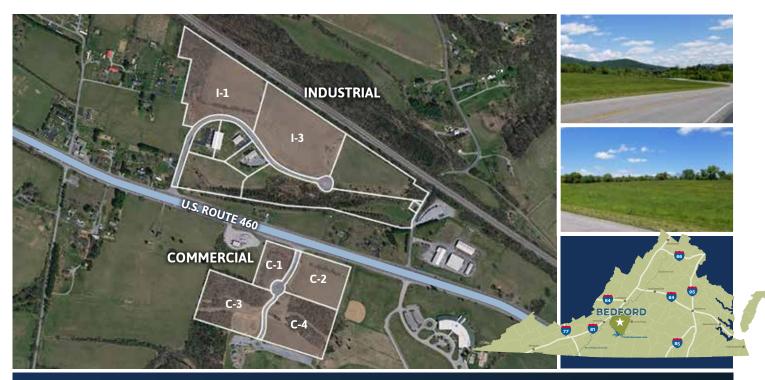

# MONTVALE CENTER FOR COMMERCE

This park offers the amenities sought by today's growing companies — located on a major divided highway, all in a beautiful setting that appeals to the most discriminating taste.

#### **COMMERCIAL PROPERTY:**

The 16+/- acre commercial shopping center can be laid out to suit a developer's plans. This prime location offers an excellent site for a potential retail development in an area that has been underserved as the county's growth has developed over the past two decades.

#### **LOCATION:**

On U.S. Route 460 in Western Bedford County, midway between Bedford & Roanoke. Distance to retail: Town of Bedford 10 miles, Blue Ridge 9 miles, Roanoke 18 miles, and 12 miles East of I-81.

#### INDUSTRIAL PROPERTY:

The 45+/- acre business park has two remaining lots that vary in size from 8 acres to a potential 17+/- acres. Potential building size of 200,000+/- sq. ft. Lot lines represented on the design layout can be revised to accommodate ultimate users.